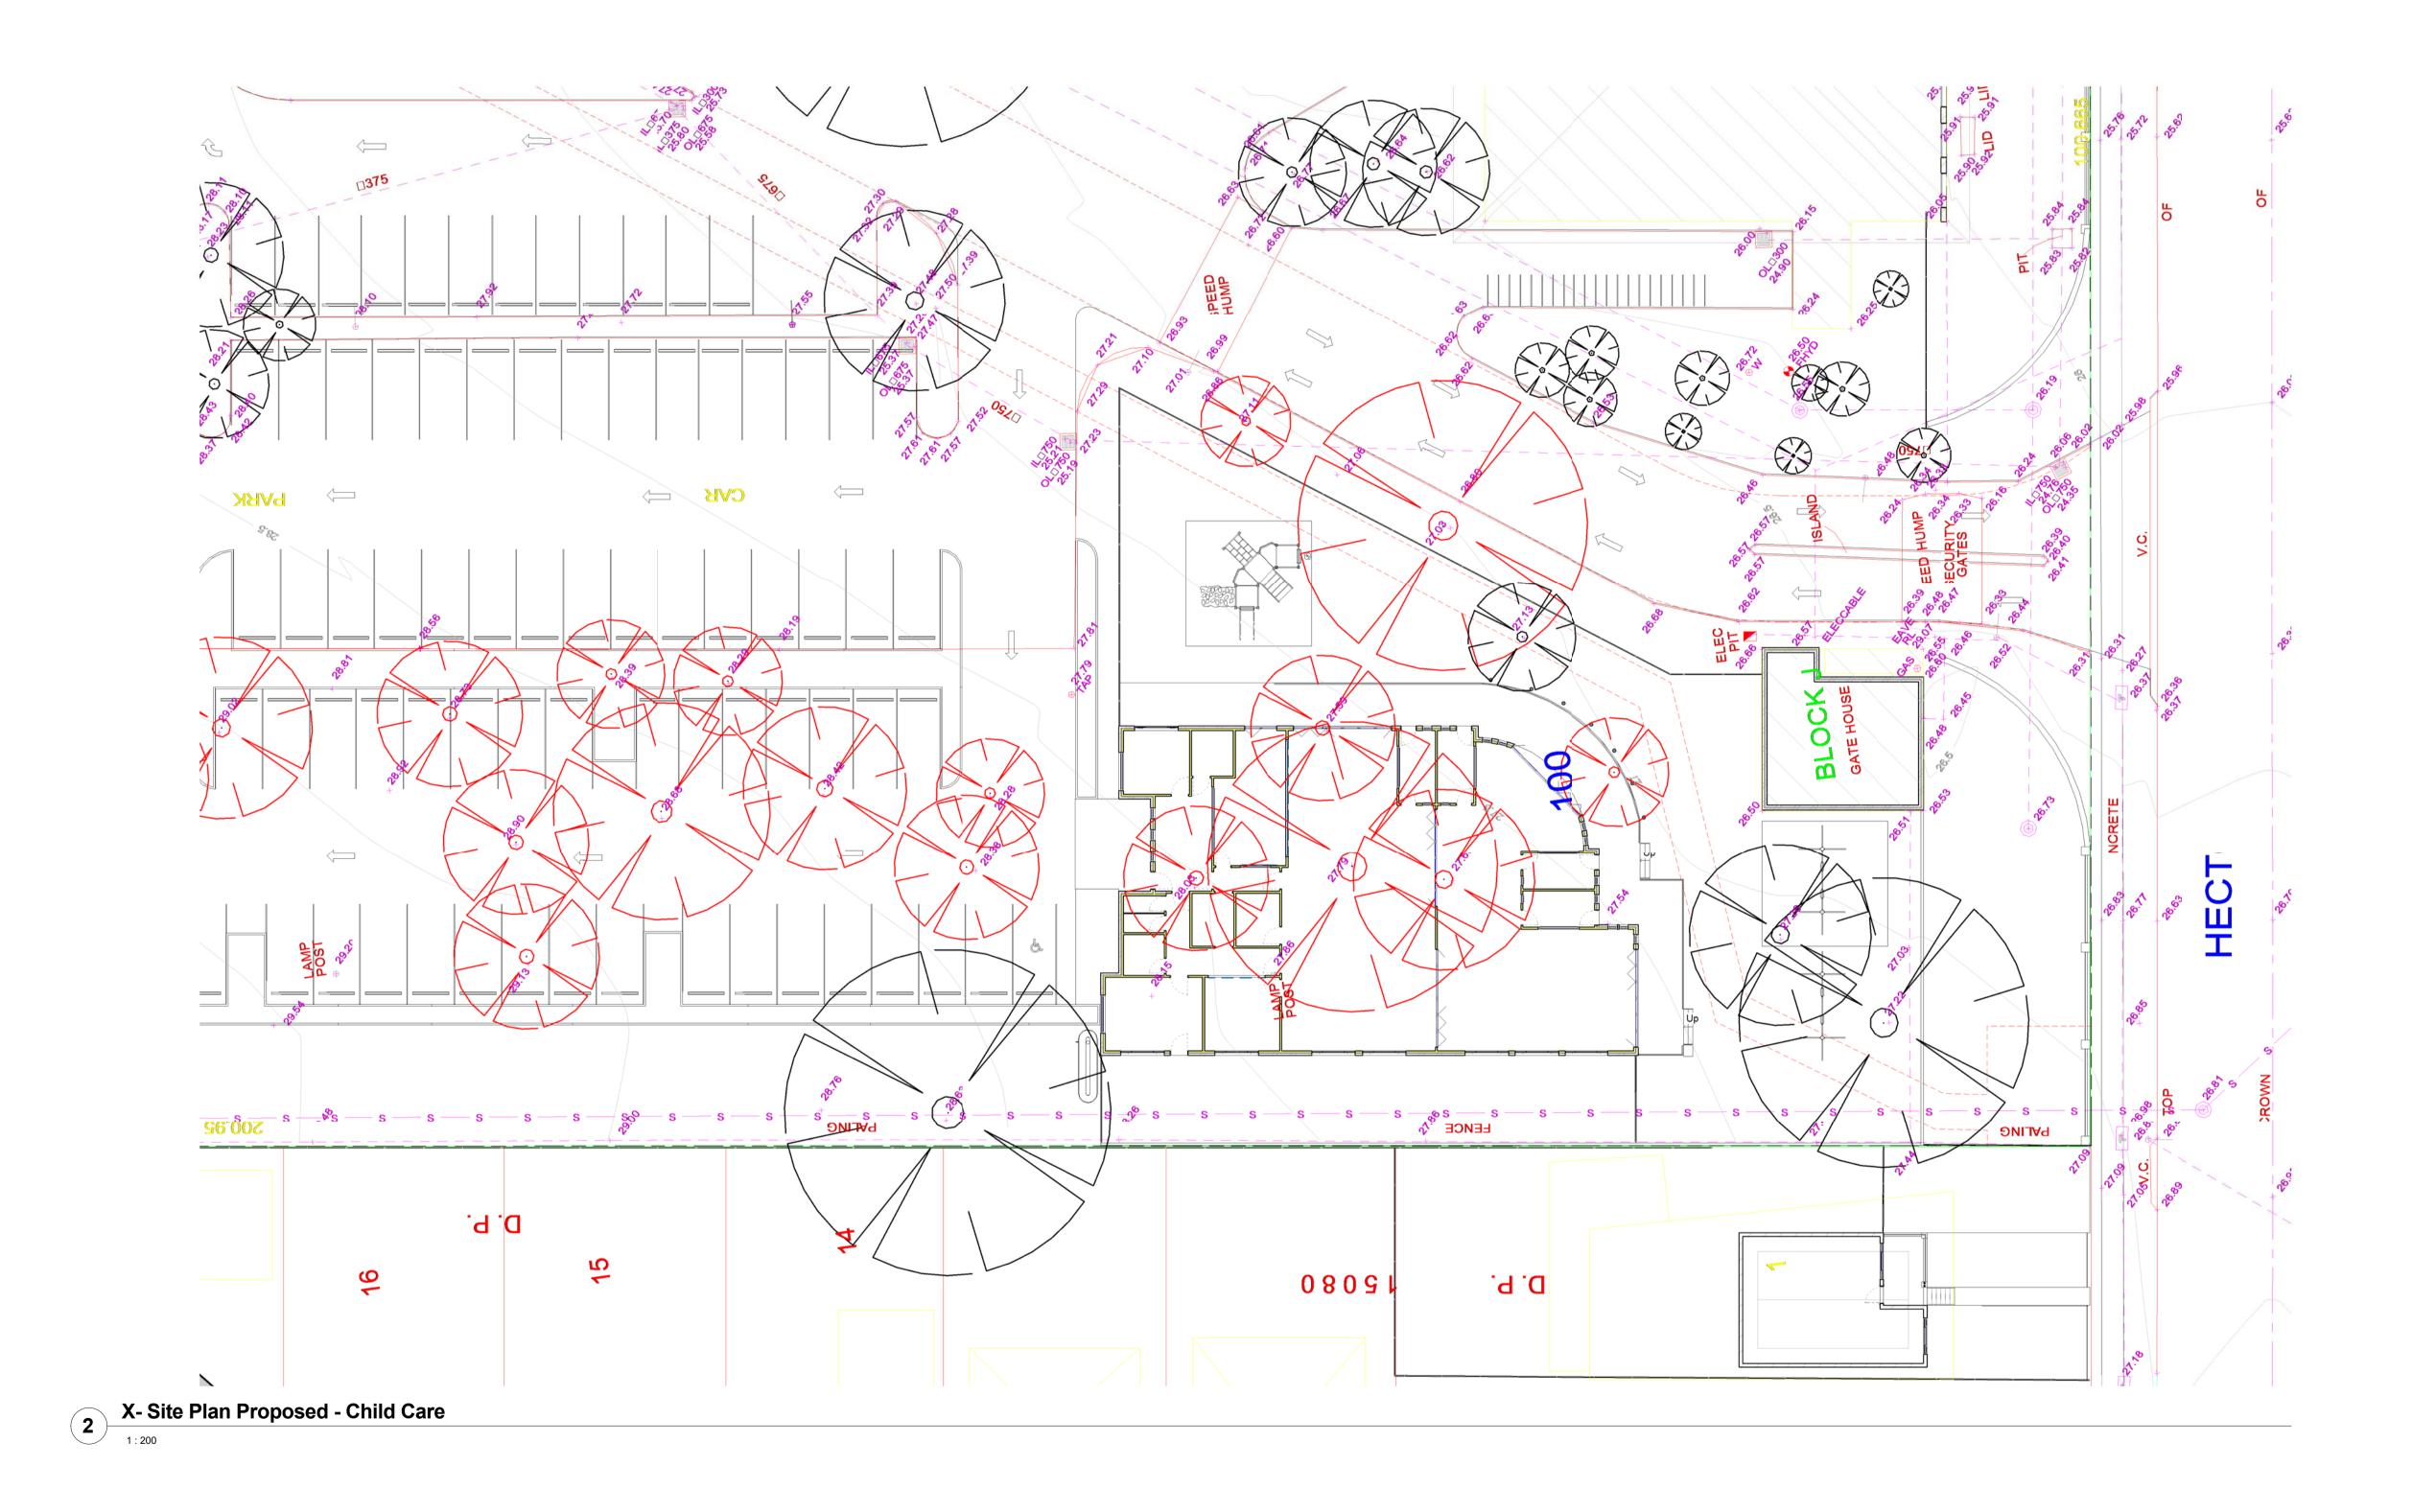

| its to be confirmed on site,<br>nents to be scaled of<br>y discrepancies are evident<br>ct HAMEC. | Legend | North   | Job no.  | Date:       | Feb / 2015 | Client:<br>Salamah Co                                      |
|---------------------------------------------------------------------------------------------------|--------|---------|----------|-------------|------------|------------------------------------------------------------|
|                                                                                                   |        |         |          | Drawn By:   | K.Kabbout  | Site address<br>40 Hector St<br>Drawing Title<br>Childcare |
|                                                                                                   |        |         |          | Checked By: | H.Dennawi  |                                                            |
|                                                                                                   |        | Scale   | 14 - 133 | Sheet no:   | DA - L1    |                                                            |
|                                                                                                   |        | 1 : 200 |          | Lot no:     | Approver   |                                                            |
|                                                                                                   |        |         |          | DP no:      | Designer   |                                                            |
|                                                                                                   |        |         |          |             |            |                                                            |

College

ess: r St, Chester Hill

Title: